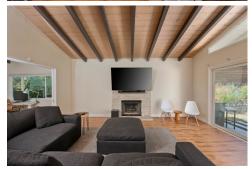

The modern front door opens to a bright, open-concept floorplan with stunning vaulted beamed ceilings. The expansive living room features an oversized Milgard glass sliding door that not only provides pristine views of the lush backyard but also floods the space with natural light. The large kitchen seamlessly connects to the living area and is outfitted with stainless steel appliances, ample cabinetry, and a convenient service porch.