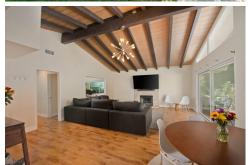

The modern front door opens to a bright, open-concept floorplan with stunning vaulted beamed ceilings. The expansive living room features an oversized Milgard glass sliding door that not only provides pristine views of the lush backyard but also floods the space with natural light. The large kitchen seamlessly connects to the living area and is outfitted with stainless steel appliances, ample cabinetry, and a convenient service porch.